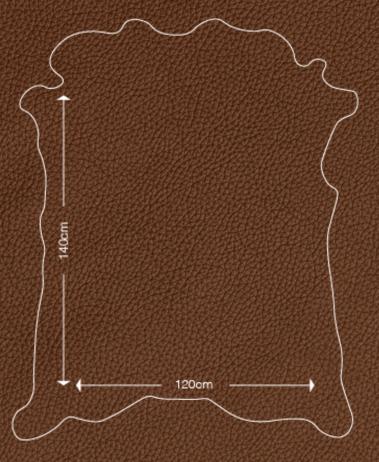

## CRACKLE

High performance leather with consistent grain and uniform colour throughout the hide

Average Hide Size: 45 SQFT / 4 SQM Average Thickness: 0.8 - 1.0 MM

Country of Origin: ITALY